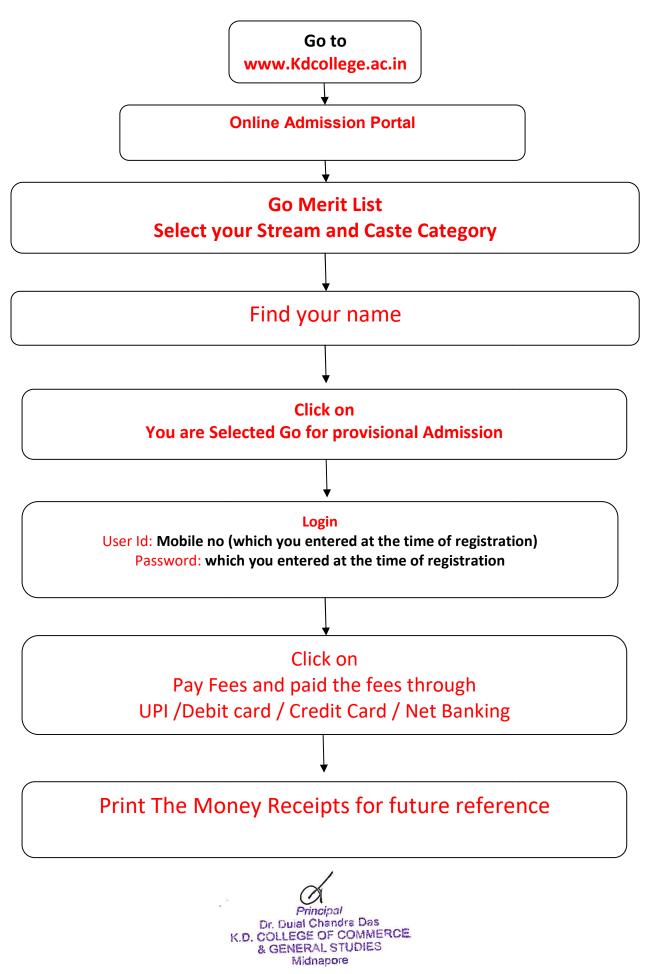

| 01     | 01 - 03 | 01 - 04 | 0   | 0                    |
| Social Science     |               | 01 - 03                         | 0  | 0      | 0       | 0       | 0   | 0                    |

## **1st Phase Admission Allowed List**

Fees Amount will be pay at the time of Admission

| Department           | Fees(Rs.) |  |  |
|----------------------|-----------|--|--|
| Accounting & Finance | 4915      |  |  |
| (H./H.&R.)           |           |  |  |
| Marketing Management | 4915      |  |  |
| (H./H.&R.)           |           |  |  |
| Bengali (H./H.&R.)   | 4455      |  |  |
| English (H./H.&R.)   | 4455      |  |  |
| Geography(H./H.&R.)  | 7265      |  |  |
| Humanities           | 3805      |  |  |
| Social Science       | 5805      |  |  |

## **Procedure of Online Admission**